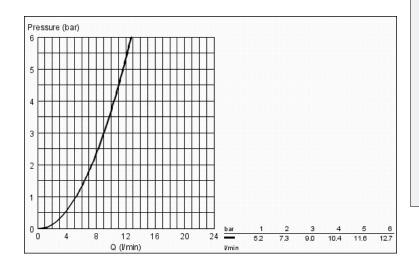

## flushing cistern GD 2, 6 - 9 I

adjustment ex factory 6 I and 3 I

pneumatic discharge valve offering 3 modes of

operation: dual flush or start/stop or single flush

water supply from left/right or back

low noise (group I acc. to German Noise Specification)