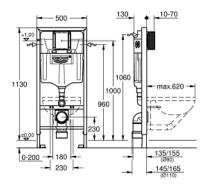

#### 1.13 m installation height

for on-the-wall installations or studded walls powder coated steel frame, self-supporting for dry-cladding, completely pre-assembled with fixed connections quick adjustment, lockable fixing material TÜV approved

2 WC fixing bolts

fixing device for ceramic

WC ceramics with small bearing area (less than 205 mm) require additional accessory 38 779 000

distance of fixing bolts 180/230 mm

outlet bend Ø 90 mm

depth adjustable

reducer Ø 90/110 mm

inlet and outlet connecting set